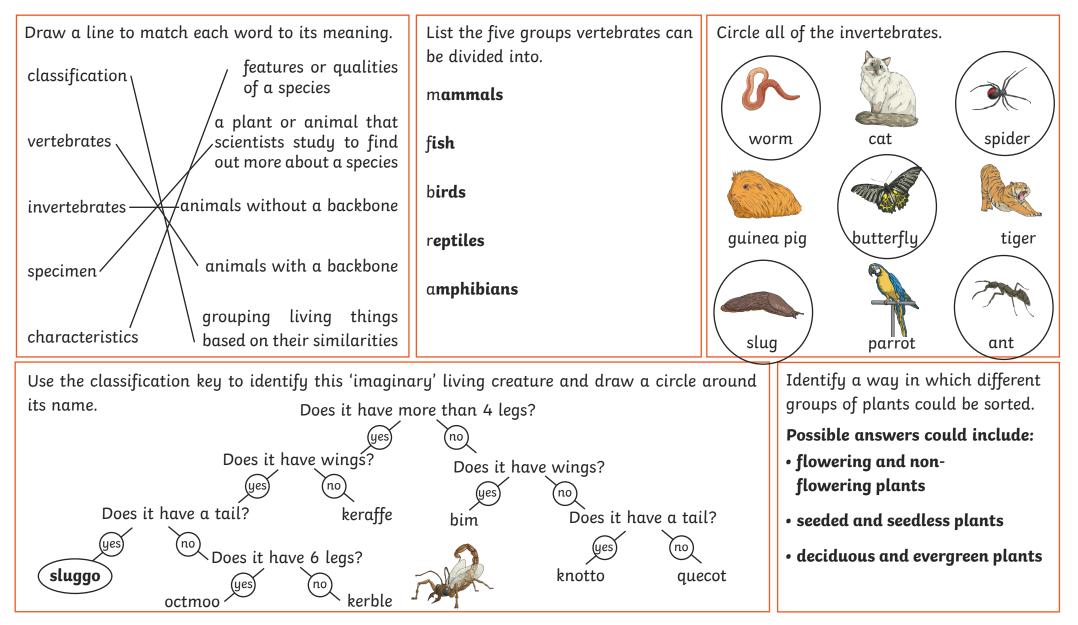

ange, it can be                |                                                |                                                    |                                        |           |
| dangerous for living things.                   |                                                |                                                    |                                        |           |
|                                                |                                                |                                                    |                                        |           |

## Year 4 Living Things and Their Habitats Revision Mat



## Year 4 Living Things and Their Habitats Revision Mat **Answers**



## Year 4 Living Things and Their Habitats Revision Mat **Answers**