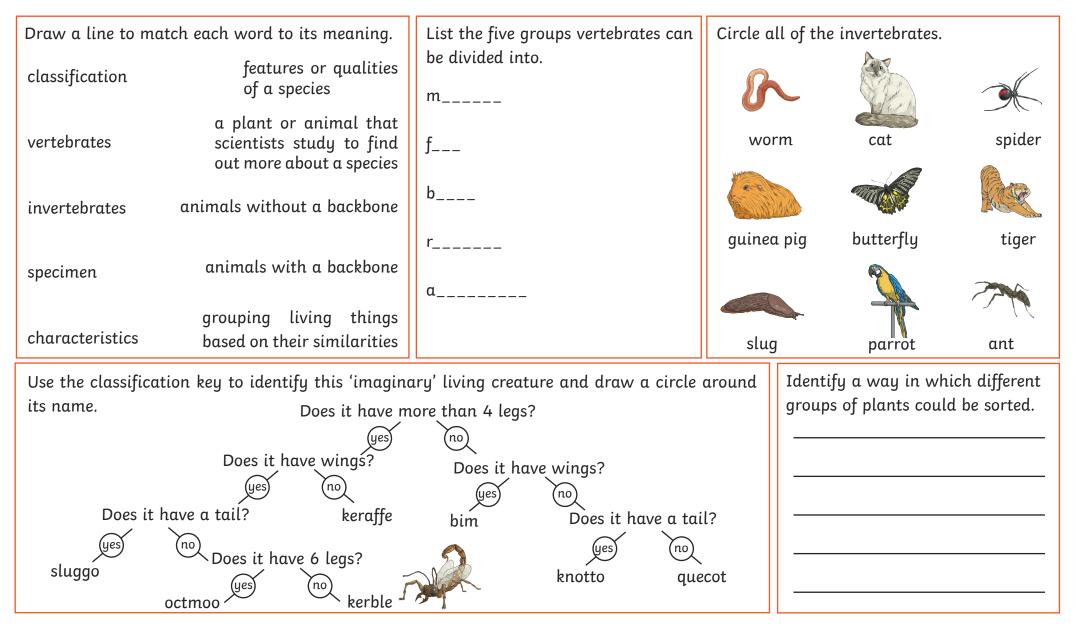

|                                                    |                                        |           |
| When habitats change, it can be                |                                                |                                                    |                                        |           |
| dangerous for living things.                   |                                                |                                                    |                                        |           |
|                                                |                                                |                                                    |                                        |           |

## Year 4 Living Things and Their Habitats Revision Mat



## Year 4 Living Things and Their Habitats Revision Mat **Answers**



## Year 4 Living Things and Their Habitats Revision Mat **Answers**