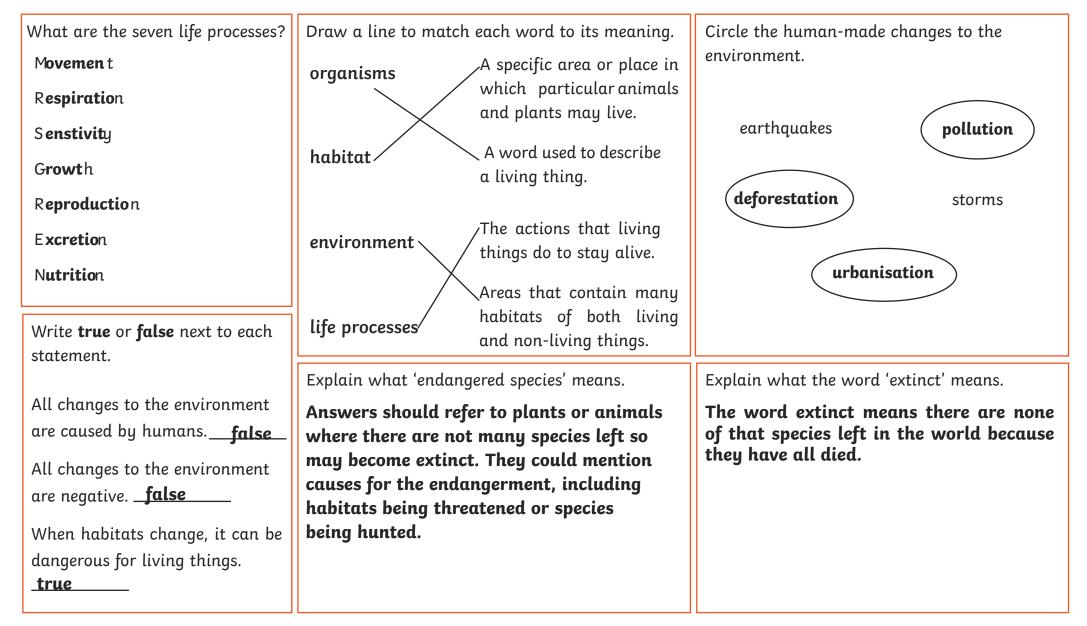

## Year 4 Living Things and Their Habitats Revision Mat

| What are the seven life processes?             | Draw a line to match each word to its meaning. |                                                    | Circle the human-made changes to the   |           |
|------------------------------------------------|------------------------------------------------|----------------------------------------------------|----------------------------------------|-----------|
| Mt                                             | organisms                                      | A specific area or place in                        | environment.                           |           |
| Rn                                             |                                                | which particular animals and plants may live.      |                                        |           |
| Sy                                             |                                                | A word used to describe                            | earthquakes                            | pollution |
| Gh                                             | habitat                                        | a living thing.                                    |                                        |           |
| Rn                                             |                                                |                                                    | deforestation                          | storms    |
| En                                             | environment                                    | The actions that living things do to stay alive.   |                                        |           |
| Nn                                             |                                                | -                                                  | urbanisation                           |           |
|                                                |                                                | Areas that contain many<br>habitats of both living |                                        |           |
| Write <b>true</b> or <b>false</b> next to each | life processes                                 | and non-living things.                             |                                        |           |
| statement.                                     | Explain what 'endangered species' means.       |                                                    | Explain what the word 'extinct' means. |           |
| All changes to the environment                 |                                                |                                                    |                                        |           |
| are caused by humans                           |                                                |                                                    |                                        |           |
| All changes to the environment                 | · · · · · · · · · · · · · · · · · · ·          |                                                    |                                        |           |
| are negative                                   |                                                |                                                    |                                        |           |
| When habitats change, it can be                |                                                |                                                    |                                        |           |
| dangerous for living things.                   |                                                |                                                    |                                        |           |
|                                                |                                                |                                                    |                                        |           |